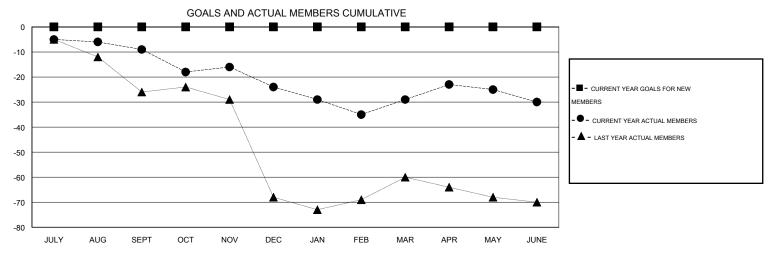

## LOCATION KENTUCKY

GMT CA 1

| Clubs                   |                  |           |                  |                  | Members                  |                    |                                     |                    |                  |  |
|-------------------------|------------------|-----------|------------------|------------------|--------------------------|--------------------|-------------------------------------|--------------------|------------------|--|
| RESULTS FOR 2014-2015   |                  |           |                  |                  | RESULTS FOR 2014-2015    |                    |                                     |                    |                  |  |
| QUARTER                 | NEW CLUB<br>GOAL | NEW CLUBS | DROPPED<br>CLUBS | NET<br>GAIN/LOSS | QUARTER                  | NEW MEMBER<br>GOAL | CHARTER AND<br>NEW MEMBERS<br>ADDED | DROPPED<br>MEMBERS | NET<br>GAIN/LOSS |  |
| JULY/AUG/SEPT           | 0                | 0         | 0                | 0                | JULY/AUG/SEPT            | 0                  | 7                                   | 16                 | -9               |  |
| OCT/NOV/DEC JAN/FEB/MAR | 0                | 0         | 1<br>0           | -1<br>0          | OCT/NOV/DEC  JAN/FEB/MAR | 0                  | 8<br>21                             | 23<br>26           | -15<br>-5        |  |
| APR/MAY/JUNE            | 0                | 0         | 0                | 0                | APR/MAY/JUNE             | 0                  | 14                                  | 15                 | -1               |  |

## GOALS AND ACTUAL NEW CLUBS CUMULATIVE

| DROPPED CLUBS: 1 |    | 19 CLUBS OF 27 ADDED 1 OR MORE<br>NEW MEMBERS | GENDER DISTRIBUTION  MALE 402 (65.37%) |              |     |
|------------------|----|-----------------------------------------------|----------------------------------------|--------------|-----|
| DROPPED MEMBERS  |    |                                               | FEMALE                                 | 213 (34.63%) |     |
| DECEASED         | 8  | CLICK HERE FOR HEALTH                         |                                        |              | 168 |
| CLUB CANCELLED 0 |    | ASSESSMENT DATA                               | FAMILY UNIT MEMBERS                    |              |     |
| OTHER            | 72 |                                               | HEAD OF HOUSEHOLD                      | 81           |     |
| TOTAL            | 80 |                                               | NON-HEAD OF HOUSEHOLD                  |              |     |